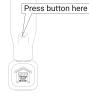

Must be plugged in while programming

This option is set if you press & hold the button for  $1\sim3$  seconds. You will see the first LEDs come on, then let go now beeper function is disabled (OFF)

## -Activate beeper.

This option is set if you press & hold the button for 4~7 seconds. You will see 1st and 2nd LEDs light up when you see 2nd LED light up let go of button. Beeper is now activated (ON)

#### -Enter pairing mode.

This option is set if you press & hold the button for 8~11 seconds. You will see the 1st, 2nd and 3rd LEDs come on. Release button after the 3rd LED comes on. You are now in pairing mode. The receiver can now pair with transmitter which must be within 12 inches during pairing mode. Turn transmitter label facing down to mimic door open. Light stick receiver will blink 3 times when device are paired. For pairing multiple light stick receivers repeat steps for each one. Also for multiple Transmitter paired with light stick receivers repeat same steps. Pairing mode will reset back to default after 30 seconds.

### -Reset and clear all paired devices.

This option is set if you press & hold the button over 20 seconds. When released the first and fourth LEDs are on. The 2nd and 4th lights will go out on their own. The receiver light stick is reset.